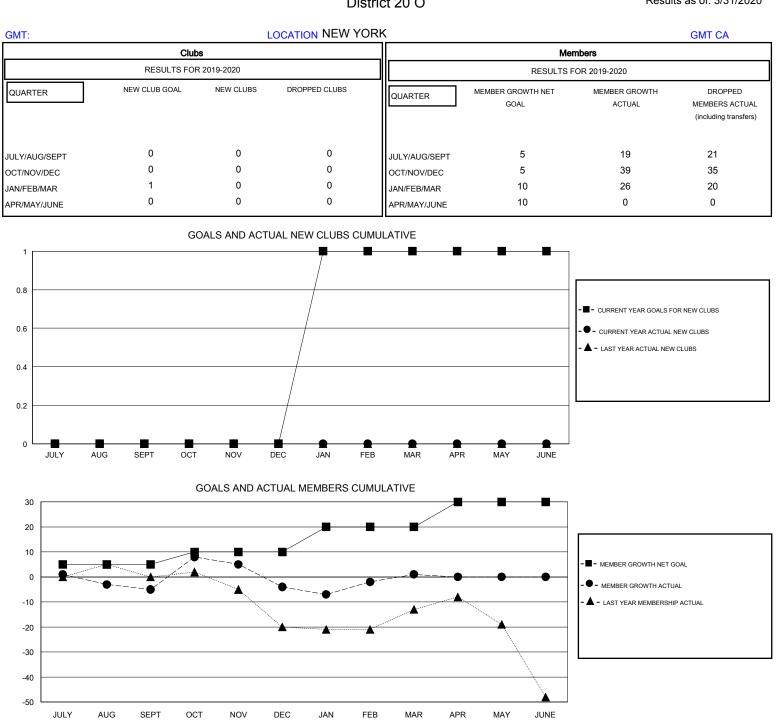

## District 20 O

Results as of: 3/31/2020

| DROPPED CLUBS: 0 |    | 30 CLUBS OF 52 ADDED 1 OR MORE<br>NEW MEMBERS | GENDER DISTRIBUTION             |              |     |
|------------------|----|-----------------------------------------------|---------------------------------|--------------|-----|
|                  |    |                                               | MALE                            | 875 (61.23%) |     |
| DROPPED MEMBERS  |    |                                               | FEMALE                          | 554 (38.77%) |     |
| DECEASED         | 16 | CLICK HERE FOR CUMULATIVE<br>MEMBERSHIP DATA  | TOTAL FAMILY UNIT MEMBERS       |              | 360 |
| CLUB CANCELLED   | 0  |                                               | FAMILY MEMBERS PAYING HALF DUES |              | 100 |
| OTHER            | 60 |                                               |                                 |              | 190 |
| TOTAL            | 76 |                                               |                                 |              |     |
|                  |    |                                               |                                 |              |     |